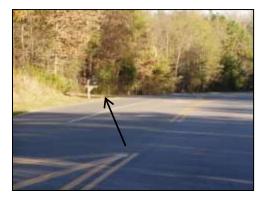

The driveway is located approximately 1.5 miles east of the intersection of W.T. Harris and Plaza Road Extension. It is diagonally across Plaza Road Extension from Vermilion Drive.