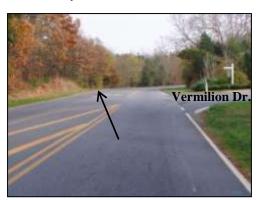

The driveway is located approximately 1.5 miles east of the intersection of W.T. Harris and Plaza Road Extension. It is diagonally across Plaza Road Extension from Vermilion Drive.