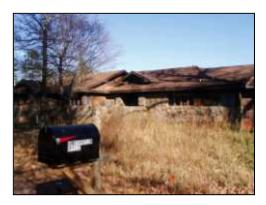

## Driveway and Mailbox as seen while driving east on Plaza Road Extension

Gate & Office Sign

Continue around driveway through the woods and fields until you come to the house. You may park in the graveled drive or in the grassy areas along the edge of the drive.