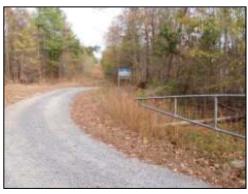

## Driveway and Mailbox as seen while driving east on Plaza Road Extension

Gate & Office Sign

Continue around driveway through the woods and fields until you come to the house. You may park in the graveled drive or in the grassy areas along the edge of the drive.